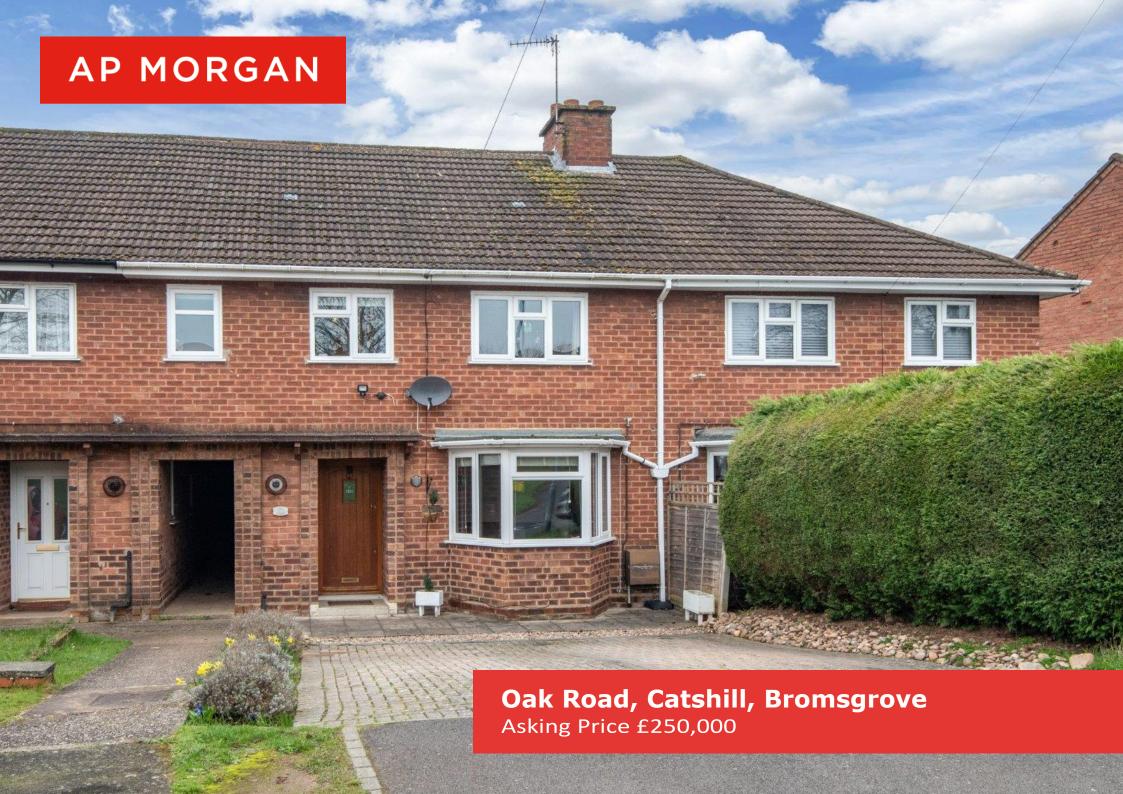

#### **Description:**

A fantastic opportunity to purchase this former four-bedroom midterraced house which has been thoughtfully reconfigured by the current owner to create a spacious three bedroom property, situated in a popular area of Catshill, Bromsgrove.

The property is approached by a block paved driveway for parking two cars comfortably and a storm porch leading to the front door.

Once inside, the welcoming interior briefly comprises: Entrance hallway with access to a ground floor w/c, lounge with large walk in bay window, impressive open plan kitchen/dining room offering a range of modern fitted kitchen units with pull out carousel cupboards, integrated fridge/freezer, dishwasher and inset sink.