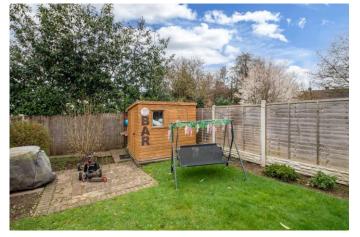

Moving outside the property enjoys a large rear garden mainly laid to lawn with paved seating area, timber shed store with fitted electric sockets, a brick built utility store with plumbing for a washing machine and a further brick built store/workshop. A shared side entry is also available for access to the frontage.