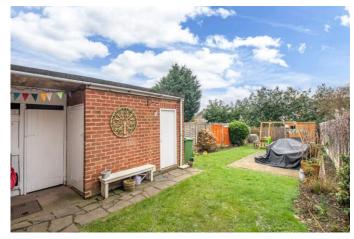

Moving outside the property enjoys a large rear garden mainly laid to lawn with paved seating area, timber shed store with fitted electric sockets, a brick built utility store with plumbing for a washing machine and a further brick built store/workshop. A shared side entry is also available for access to the frontage.