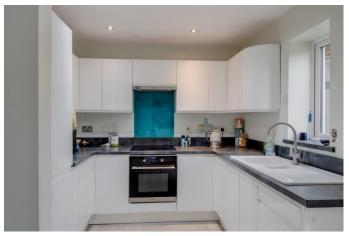

The property is approached by a block paved driveway for parking two cars comfortably and a storm porch leading to the front door.

Once inside, the welcoming interior briefly comprises: Entrance hallway with access to a ground floor w/c, lounge with large walk in bay window, impressive open plan kitchen/dining room offering a range of modern fitted kitchen units with pull out carousel cupboards, integrated fridge/freezer, dishwasher and inset sink.

**Details:** 

Storm Porch

**Entrance Hall** 

**Ground Floor W/C** 

**Lounge** 14'5" (4.4) max into bay x 11'5" (3.48)

**Kitchen/Dining Room** 13'6" (4.11) x 18'4" (5.6) Both max

**Utility Store** 6' x 5'6" (1.83m x 1.68m)