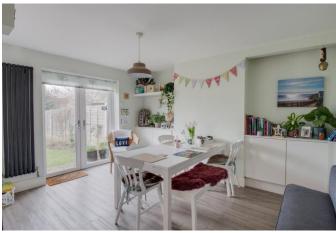

The property is approached by a block paved driveway for parking two cars comfortably and a storm porch leading to the front door.

Once inside, the welcoming interior briefly comprises: Entrance hallway with access to a ground floor w/c, lounge with large walk in bay window, impressive open plan kitchen/dining room offering a range of modern fitted kitchen units with pull out carousel cupboards, integrated fridge/freezer, dishwasher and inset sink.

**Details:** 

Storm Porch

**Entrance Hall** 

**Ground Floor W/C** 

**Lounge** 14'5" (4.4) max into bay x 11'5" (3.48)

**Kitchen/Dining Room** 13'6" (4.11) x 18'4" (5.6) Both max

**Utility Store** 6' x 5'6" (1.83m x 1.68m)