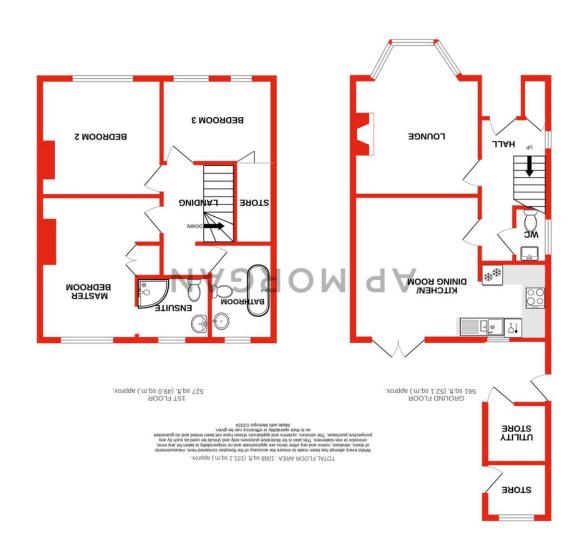

Rising upstairs the generous layout continues with the first floor landing having doors off to: Master bedroom with access to an ensuite shower room, double bedroom two, spacious bedroom three with large store cupboard, and a three piece family bathroom suite with roll top bath.

**Details:** 

Storm Porch

**Entrance Hall** 

**Ground Floor W/C** 

**Lounge** 14'5" (4.4) max into bay x 11'5" (3.48)

**Kitchen/Dining Room** 13'6" (4.11) x 18'4" (5.6) Both max

**Utility Store** 6' x 5'6" (1.83m x 1.68m)

**Store** 5' x 6' (1.52m x 1.83m)

**First Floor Landing** 

Master Bedroom 13'8" (4.17) x 11'8" (3.56) Both max

**En-suite** 6' x 6' (1.83m x 1.83m)

**Bedroom Two** 11' x 11'6" (3.35m x 3.5m)

**Bedroom Three** 8' x 10'6" (2.44m x 3.2m)

Bathroom 9' x 6'8" (2.74m x 2.03m)

 $\textbf{EPC Rating:} \ \mathsf{C}$ 

**Council Tax Band:** B (tbc by solicitors). **Tenure:** Freehold (tbc by solicitors).

For more information or to arrange a viewing, please call us on 01527 910 300.