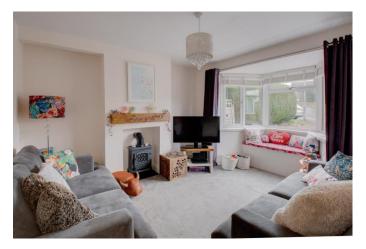

The property is approached by a block paved driveway for parking two cars comfortably and a storm porch leading to the front door.

Once inside, the welcoming interior briefly comprises: Entrance hallway with access to a ground floor w/c, lounge with large walk in bay window, impressive open plan kitchen/dining room offering a range of modern fitted kitchen units with pull out carousel cupboards, integrated fridge/freezer, dishwasher and inset sink.

**Details:** 

Storm Porch

**Entrance Hall** 

**Ground Floor W/C** 

**Lounge** 14'5" (4.4) max into bay x 11'5" (3.48)

**Kitchen/Dining Room** 13'6" (4.11) x 18'4" (5.6) Both max

**Utility Store** 6' x 5'6" (1.83m x 1.68m)