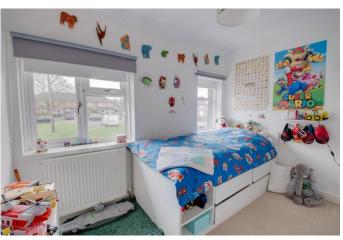

Rising upstairs the generous layout continues with the first floor landing having doors off to: Master bedroom with access to an ensuite shower room, double bedroom two, spacious bedroom three with large store cupboard, and a three piece family bathroom suite with roll top bath.

**Store** 5' x 6' (1.52m x 1.83m)

**First Floor Landing** 

Master Bedroom 13'8" (4.17) x 11'8" (3.56) Both max

**En-suite** 6' x 6' (1.83m x 1.83m)

**Bedroom Two** 11' x 11'6" (3.35m x 3.5m)

**Bedroom Three** 8' x 10'6" (2.44m x 3.2m)