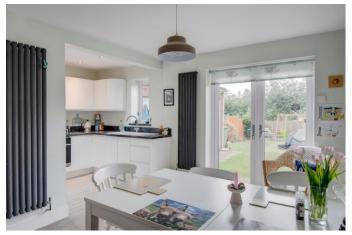

The property is approached by a block paved driveway for parking two cars comfortably and a storm porch leading to the front door.

Once inside, the welcoming interior briefly comprises: Entrance hallway with access to a ground floor w/c, lounge with large walk in bay window, impressive open plan kitchen/dining room offering a range of modern fitted kitchen units with pull out carousel cupboards, integrated fridge/freezer, dishwasher and inset sink.

**Details:** 

Storm Porch

**Entrance Hall** 

**Ground Floor W/C** 

**Lounge** 14'5" (4.4) max into bay x 11'5" (3.48)

**Kitchen/Dining Room** 13'6" (4.11) x 18'4" (5.6) Both max

**Utility Store** 6' x 5'6" (1.83m x 1.68m)