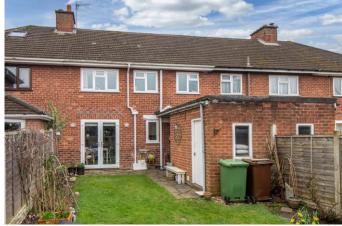

#### **Description:**

A fantastic opportunity to purchase this former four-bedroom midterraced house which has been thoughtfully reconfigured by the current owner to create a spacious three bedroom property, situated in a popular area of Catshill, Bromsgrove.

The property is approached by a block paved driveway for parking two cars comfortably and a storm porch leading to the front door.

Once inside, the welcoming interior briefly comprises: Entrance hallway with access to a ground floor w/c, lounge with large walk in bay window, impressive open plan kitchen/dining room offering a range of modern fitted kitchen units with pull out carousel cupboards, integrated fridge/freezer, dishwasher and inset sink.

Moving outside the property enjoys a large rear garden mainly laid to lawn with paved seating area, timber shed store with fitted electric sockets, a brick built utility store with plumbing for a washing machine and a further brick built store/workshop. A shared side entry is also available for access to the frontage.